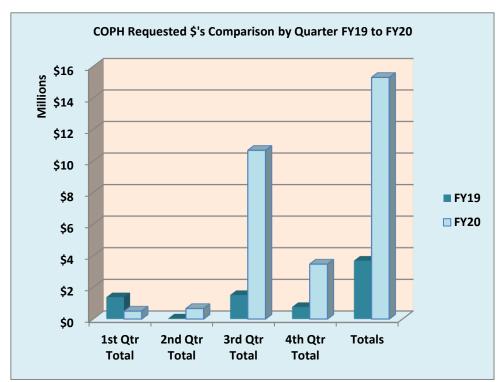

## THE UNIVERSITY OF NEW MEXICO HEALTH SCIENCES CENTER COLLEGE OF POPULATION HEALTH, RESEARCH ADMINISTRATION CONTRACT AND GRANT PROPOSAL ACTIVITY FISCAL YEAR 2020

|                                        | SUBMITTED |             |          |              |                                  | AWARDED                    |             |          |             |  |
|----------------------------------------|-----------|-------------|----------|--------------|----------------------------------|----------------------------|-------------|----------|-------------|--|
|                                        | FY19      | FY19        | FY20     | FY20         |                                  | FY19                       | FY19        | FY20     | FY20        |  |
|                                        | # Amount  |             | # Amount |              |                                  | # Amount                   |             | # Amount |             |  |
| July                                   | 3         | 367,730     | 1        | 87,039       | July                             | 0                          | 0           | 0        | 0           |  |
| August                                 | 2         | 514,444     | 2        | 91,422       | August                           | 1                          | 490,444     | 0        | 0           |  |
| September                              | 1         | 496,269     | 3        | 318,077      | September                        | 1                          | 48,552      | 1        | 56,982      |  |
| 1st Qtr Total                          | 6         | \$1,378,443 | 6        | \$496,538    | 1st Qtr Total                    | 2                          | \$538,996   | 1        | \$56,982    |  |
| October                                | 1         | 34,400      | 2        | 625,392      | October                          | 2                          | 91,382      | 4        | 725,309     |  |
| November                               | 0         | 0           | 1        | 35,000       | November                         | 3                          | 496,416     | 0        | 0           |  |
| December                               | 0         | 0           | 0        | 0            | December                         | 0                          | 0           | 2        | 75,000      |  |
| 2nd Qtr Total                          | 1         | \$34,400    | 3        | \$660,392    | 2nd Qtr Total                    | 5                          | \$587,798   | 6        | \$800,309   |  |
| January                                | 0         | 0           | 4        | 358,500      | January                          | 0                          | 0           | 0        | 0           |  |
| February                               | 3         | 1,515,710   | 7        | 9,993,592    | February                         | 1                          | 83,740      | 1        | 12,500      |  |
| March                                  | 0         | 0           | 4        | 327,412      | March                            | 1                          | 760         | 1        | 229,101     |  |
| 3rd Qtr Total                          | 3         | \$1,515,710 | 15       | \$10,679,504 | 3rd Qtr Total                    | 2                          | \$84,500    | 2        | \$241,601   |  |
| April                                  | 1         | 31,640      | 0        | 0            | April                            | 1                          | 99,978      | 0        | 0           |  |
| May                                    | 1         | 168,284     | 2        | 3,468,465    | May                              | 4                          | 282,349     | 0        | 0           |  |
| June                                   | 2         | 558,700     | 0        | 0            | June                             | 3                          | 1,963,430   | 3        | 332,054     |  |
| 4th Qtr Total                          | 4         | \$758,624   | 2        | \$3,468,465  | 4th Qtr Total                    | 8                          | \$2,345,757 | 3        | \$332,054   |  |
| Totals                                 | 14        | \$3,687,177 | 26       | \$15,304,899 | Totals                           | 17                         | \$3,557,051 | 12       | \$1,430,946 |  |
| \$'s for ALL Proposed Years            |           |             |          |              |                                  | \$'s for ALL Awarded Years |             |          |             |  |
| % Change in<br>Count of<br>Submissions |           |             | 86%      |              | % Change in Count of Submissions |                            |             | -29%     |             |  |
| % Change in \$'s                       |           |             |          | 315%         | % Change in \$'s                 |                            |             |          | -60%        |  |