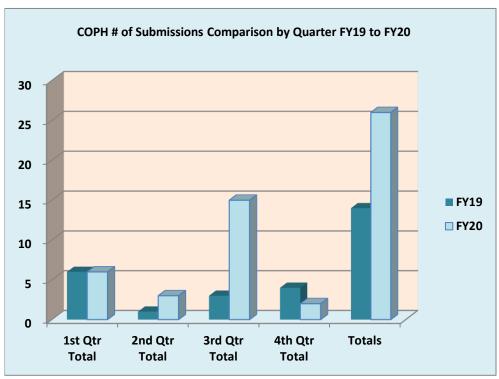

## THE UNIVERSITY OF NEW MEXICO HEALTH SCIENCES CENTER COLLEGE OF POPULATION HEALTH, RESEARCH ADMINISTRATION CONTRACT AND GRANT PROPOSAL ACTIVITY FISCAL YEAR 2020

|                                        | SUBMITTED |             |          |              |                                  | AWARDED                    |             |          |             |  |
|----------------------------------------|-----------|-------------|----------|--------------|----------------------------------|----------------------------|-------------|----------|-------------|--|
|                                        | FY19      | FY19        | FY20     | FY20         |                                  | FY19                       | FY19        | FY20     | FY20        |  |
|                                        | # Amount  |             | # Amount |              |                                  | # Amount                   |             | # Amount |             |  |
| July                                   | 3         | 367,730     | 1        | 87,039       | July                             | 0                          | 0           | 0        | 0           |  |
| August                                 | 2         | 514,444     | 2        | 91,422       | August                           | 1                          | 490,444     | 0        | 0           |  |
| September                              | 1         | 496,269     | 3        | 318,077      | September                        | 1                          | 48,552      | 1        | 56,982      |  |
| 1st Qtr Total                          | 6         | \$1,378,443 | 6        | \$496,538    | 1st Qtr Total                    | 2                          | \$538,996   | 1        | \$56,982    |  |
| October                                | 1         | 34,400      | 2        | 625,392      | October                          | 2                          | 91,382      | 4        | 725,309     |  |
| November                               | 0         | 0           | 1        | 35,000       | November                         | 3                          | 496,416     | 0        | 0           |  |
| December                               | 0         | 0           | 0        | 0            | December                         | 0                          | 0           | 2        | 75,000      |  |
| 2nd Qtr Total                          | 1         | \$34,400    | 3        | \$660,392    | 2nd Qtr Total                    | 5                          | \$587,798   | 6        | \$800,309   |  |
| January                                | 0         | 0           | 4        | 358,500      | January                          | 0                          | 0           | 0        | 0           |  |
| February                               | 3         | 1,515,710   | 7        | 9,993,592    | February                         | 1                          | 83,740      | 1        | 12,500      |  |
| March                                  | 0         | 0           | 4        | 327,412      | March                            | 1                          | 760         | 1        | 229,101     |  |
| 3rd Qtr Total                          | 3         | \$1,515,710 | 15       | \$10,679,504 | 3rd Qtr Total                    | 2                          | \$84,500    | 2        | \$241,601   |  |
| April                                  | 1         | 31,640      | 0        | 0            | April                            | 1                          | 99,978      | 0        | 0           |  |
| May                                    | 1         | 168,284     | 2        | 3,468,465    | May                              | 4                          | 282,349     | 0        | 0           |  |
| June                                   | 2         | 558,700     | 0        | 0            | June                             | 3                          | 1,963,430   | 3        | 332,054     |  |
| 4th Qtr Total                          | 4         | \$758,624   | 2        | \$3,468,465  | 4th Qtr Total                    | 8                          | \$2,345,757 | 3        | \$332,054   |  |
| Totals                                 | 14        | \$3,687,177 | 26       | \$15,304,899 | Totals                           | 17                         | \$3,557,051 | 12       | \$1,430,946 |  |
| \$'s for ALL Proposed Years            |           |             |          |              |                                  | \$'s for ALL Awarded Years |             |          |             |  |
| % Change in<br>Count of<br>Submissions |           |             | 86%      |              | % Change in Count of Submissions |                            |             | -29%     |             |  |
| % Change in \$'s                       |           |             |          | 315%         | % Change in \$'s                 |                            |             |          | -60%        |  |