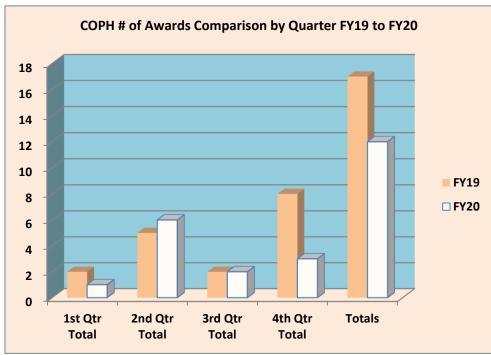

## THE UNIVERSITY OF NEW MEXICO HEALTH SCIENCES CENTER COLLEGE OF POPULATION HEALTH, RESEARCH ADMINISTRATION CONTRACT AND GRANT PROPOSAL ACTIVITY FISCAL YEAR 2020

|                                        | SUBMITTED |             |          |              |                                  | AWARDED                    |             |          |             |  |
|----------------------------------------|-----------|-------------|----------|--------------|----------------------------------|----------------------------|-------------|----------|-------------|--|
|                                        | FY19      | FY19        | FY20     | FY20         |                                  | FY19                       | FY19        | FY20     | FY20        |  |
|                                        | # Amount  |             | # Amount |              |                                  | # Amount                   |             | # Amount |             |  |
| July                                   | 3         | 367,730     | 1        | 87,039       | July                             | 0                          | 0           | 0        | 0           |  |
| August                                 | 2         | 514,444     | 2        | 91,422       | August                           | 1                          | 490,444     | 0        | 0           |  |
| September                              | 1         | 496,269     | 3        | 318,077      | September                        | 1                          | 48,552      | 1        | 56,982      |  |
| 1st Qtr Total                          | 6         | \$1,378,443 | 6        | \$496,538    | 1st Qtr Total                    | 2                          | \$538,996   | 1        | \$56,982    |  |
| October                                | 1         | 34,400      | 2        | 625,392      | October                          | 2                          | 91,382      | 4        | 725,309     |  |
| November                               | 0         | 0           | 1        | 35,000       | November                         | 3                          | 496,416     | 0        | 0           |  |
| December                               | 0         | 0           | 0        | 0            | December                         | 0                          | 0           | 2        | 75,000      |  |
| 2nd Qtr Total                          | 1         | \$34,400    | 3        | \$660,392    | 2nd Qtr Total                    | 5                          | \$587,798   | 6        | \$800,309   |  |
| January                                | 0         | 0           | 4        | 358,500      | January                          | 0                          | 0           | 0        | 0           |  |
| February                               | 3         | 1,515,710   | 7        | 9,993,592    | February                         | 1                          | 83,740      | 1        | 12,500      |  |
| March                                  | 0         | 0           | 4        | 327,412      | March                            | 1                          | 760         | 1        | 229,101     |  |
| 3rd Qtr Total                          | 3         | \$1,515,710 | 15       | \$10,679,504 | 3rd Qtr Total                    | 2                          | \$84,500    | 2        | \$241,601   |  |
| April                                  | 1         | 31,640      | 0        | 0            | April                            | 1                          | 99,978      | 0        | 0           |  |
| May                                    | 1         | 168,284     | 2        | 3,468,465    | May                              | 4                          | 282,349     | 0        | 0           |  |
| June                                   | 2         | 558,700     | 0        | 0            | June                             | 3                          | 1,963,430   | 3        | 332,054     |  |
| 4th Qtr Total                          | 4         | \$758,624   | 2        | \$3,468,465  | 4th Qtr Total                    | 8                          | \$2,345,757 | 3        | \$332,054   |  |
| Totals                                 | 14        | \$3,687,177 | 26       | \$15,304,899 | Totals                           | 17                         | \$3,557,051 | 12       | \$1,430,946 |  |
| \$'s for ALL Proposed Years            |           |             |          |              |                                  | \$'s for ALL Awarded Years |             |          |             |  |
| % Change in<br>Count of<br>Submissions |           |             | 86%      |              | % Change in Count of Submissions |                            |             | -29%     |             |  |
| % Change in \$'s                       |           |             |          | 315%         | % Change in \$'s                 |                            |             |          | -60%        |  |