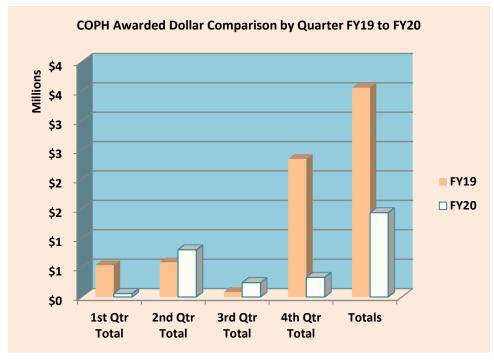

## THE UNIVERSITY OF NEW MEXICO HEALTH SCIENCES CENTER COLLEGE OF POPULATION HEALTH, RESEARCH ADMINISTRATION CONTRACT AND GRANT PROPOSAL ACTIVITY FISCAL YEAR 2020

|                                        | SUBMITTED |             |          |              |                                  | AWARDED                    |             |          |             |  |
|----------------------------------------|-----------|-------------|----------|--------------|----------------------------------|----------------------------|-------------|----------|-------------|--|
|                                        | FY19      | FY19        | FY20     | FY20         |                                  | FY19                       | FY19        | FY20     | FY20        |  |
|                                        | # Amount  |             | # Amount |              |                                  | # Amount                   |             | # Amount |             |  |
| July                                   | 3         | 367,730     | 1        | 87,039       | July                             | 0                          | 0           | 0        | 0           |  |
| August                                 | 2         | 514,444     | 2        | 91,422       | August                           | 1                          | 490,444     | 0        | 0           |  |
| September                              | 1         | 496,269     | 3        | 318,077      | September                        | 1                          | 48,552      | 1        | 56,982      |  |
| 1st Qtr Total                          | 6         | \$1,378,443 | 6        | \$496,538    | 1st Qtr Total                    | 2                          | \$538,996   | 1        | \$56,982    |  |
| October                                | 1         | 34,400      | 2        | 625,392      | October                          | 2                          | 91,382      | 4        | 725,309     |  |
| November                               | 0         | 0           | 1        | 35,000       | November                         | 3                          | 496,416     | 0        | 0           |  |
| December                               | 0         | 0           | 0        | 0            | December                         | 0                          | 0           | 2        | 75,000      |  |
| 2nd Qtr Total                          | 1         | \$34,400    | 3        | \$660,392    | 2nd Qtr Total                    | 5                          | \$587,798   | 6        | \$800,309   |  |
| January                                | 0         | 0           | 4        | 358,500      | January                          | 0                          | 0           | 0        | 0           |  |
| February                               | 3         | 1,515,710   | 7        | 9,993,592    | February                         | 1                          | 83,740      | 1        | 12,500      |  |
| March                                  | 0         | 0           | 4        | 327,412      | March                            | 1                          | 760         | 1        | 229,101     |  |
| 3rd Qtr Total                          | 3         | \$1,515,710 | 15       | \$10,679,504 | 3rd Qtr Total                    | 2                          | \$84,500    | 2        | \$241,601   |  |
| April                                  | 1         | 31,640      | 0        | 0            | April                            | 1                          | 99,978      | 0        | 0           |  |
| May                                    | 1         | 168,284     | 2        | 3,468,465    | May                              | 4                          | 282,349     | 0        | 0           |  |
| June                                   | 2         | 558,700     | 0        | 0            | June                             | 3                          | 1,963,430   | 3        | 332,054     |  |
| 4th Qtr Total                          | 4         | \$758,624   | 2        | \$3,468,465  | 4th Qtr Total                    | 8                          | \$2,345,757 | 3        | \$332,054   |  |
| Totals                                 | 14        | \$3,687,177 | 26       | \$15,304,899 | Totals                           | 17                         | \$3,557,051 | 12       | \$1,430,946 |  |
| \$'s for ALL Proposed Years            |           |             |          |              |                                  | \$'s for ALL Awarded Years |             |          |             |  |
| % Change in<br>Count of<br>Submissions |           |             | 86%      |              | % Change in Count of Submissions |                            |             | -29%     |             |  |
| % Change in \$'s                       |           |             |          | 315%         | % Change in \$'s                 |                            |             |          | -60%        |  |